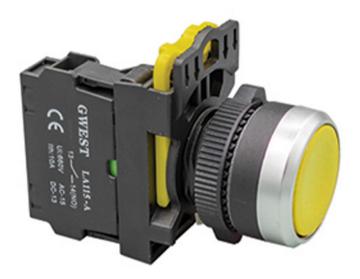

## DESCRIPTION

The main body of push buttons adopts zinc alloy and high-grade anti-flame plastic. It is necessary to press directly on the operator surface. It has a structure that prevents accidental pressing. The button and the button ring are at the same height.

## **FEATURES**

It has a chrome metal protective frame. Three or five contact blocks can be mounted in a row. High electrical values. Easy assembly without requiring any equipment.

## MARKINGS

- It complies with CE standards.

SECTIONS AND DIMENSIONS

| PRODUCT CODE | CONTACT | DESCRIPTION               | COLOUR |
|--------------|---------|---------------------------|--------|
| A5 - 11      | 1NO     | Spring-Loaded Push Button | Yellow |